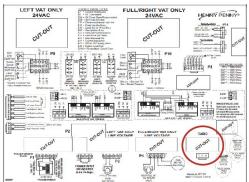

## Summary

There are now two Evolution Elite control kits for service of fryers with automatic drains, one specific for Arby's and one for all other customers:

- **140748** This is a new control kit specific for <u>Arby's</u> Evolution Elite fryers with <u>automatic drains</u>. This control includes the RS485 radio connection to connect the Arby's SiteSage radio and comes pre-loaded with Arby's software.
- **140402** This is an existing control kit for all other customers using Evolution Elite fryers with <u>automatic drains</u>. This control does <u>not</u> include the RS485 radio connection and requires customer specific software to be flashed onsite. Radio connection location on control marked below with a red circle.